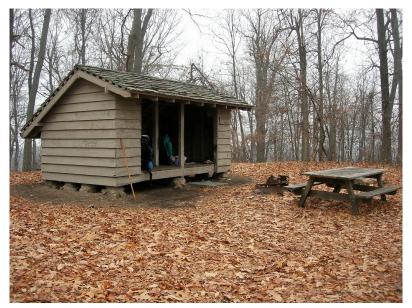

# December 28 Blackhorse Gap to Fullhardt Knob Shelter 8.6 Miles

A rest break at Wilson Creek Shelter

A rest break at Curry Creek

Crossing Shay Hollow Road

Fullhardt Knob Shelter

Clouds move in

A rainy afternoon