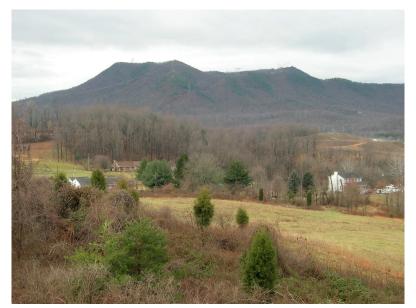

## December 29 Fullhardt Knob Shelter to Lamberts Meadow Shelter 14.4 Miles

Morning at Fullhardt Knob Shelter

The AT on Fullhardt Knob

Crossing a stile

The Roanoke Valley

Tinker Mountain

Tinker Creek

Lunch on Tinker Mountain