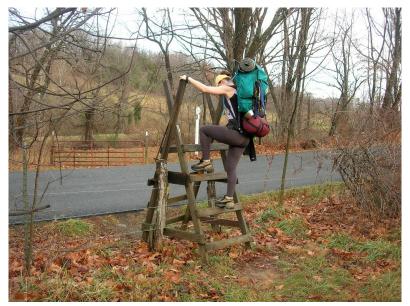

## December 29 Fullhardt Knob Shelter to Lamberts Meadow Shelter 14.4 Miles

Morning at Fullhardt Knob Shelter

The AT on Fullhardt Knob

Crossing a stile

The Roanoke Valley

Tinker Mountain

Tinker Creek

Lunch on Tinker Mountain