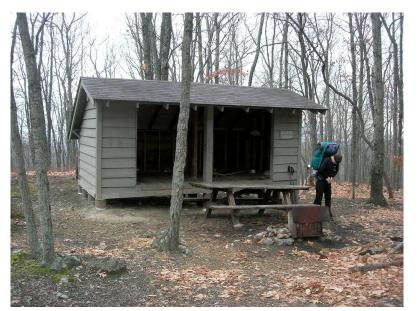

# December 28 Blackhorse Gap to Fullhardt Knob Shelter 8.6 Miles

A rest break at Wilson Creek Shelter

A rest break at Curry Creek

Crossing Shay Hollow Road

Fullhardt Knob Shelter

Clouds move in

A rainy afternoon