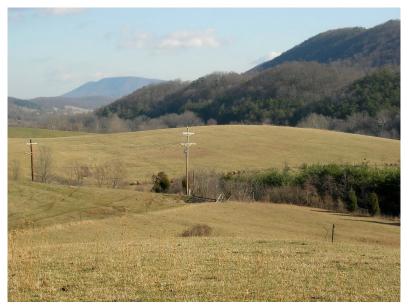

## December 29 Fullhardt Knob Shelter to Lamberts Meadow Shelter 14.4 Miles

Morning at Fullhardt Knob Shelter

The AT on Fullhardt Knob

Crossing a stile

The Roanoke Valley

Tinker Mountain

Tinker Creek

Lunch on Tinker Mountain