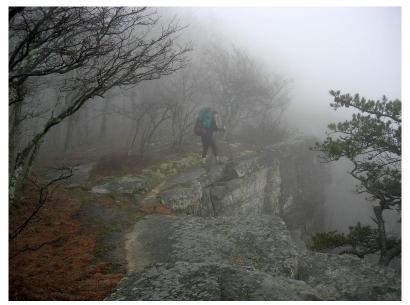

#### December 30 Lamberts Meadow Shelter to Johns Spring Shelter 9.4 Miles

**Tinker Cliffs** 

Tinker Cliffs

**Tinker Cliffs** 

The AT on Tinker Mountain

The AT on Tinker Mountain

McAfee's Knob