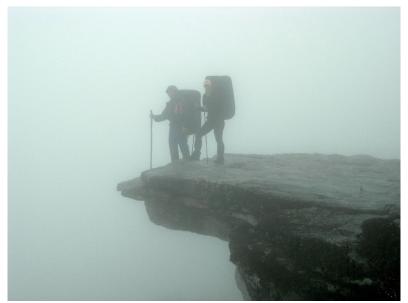

#### December 30 Lamberts Meadow Shelter to Johns Spring Shelter 9.4 Miles

**Tinker Cliffs** 

Tinker Cliffs

**Tinker Cliffs** 

The AT on Tinker Mountain

The AT on Tinker Mountain

McAfee's Knob