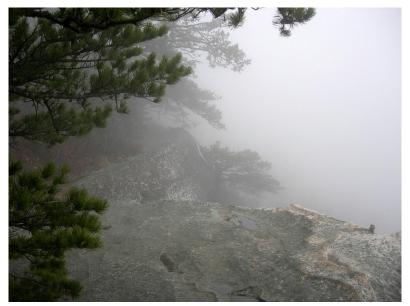

#### December 30 Lamberts Meadow Shelter to Johns Spring Shelter 9.4 Miles

**Tinker Cliffs** 

Tinker Cliffs

**Tinker Cliffs** 

The AT on Tinker Mountain

The AT on Tinker Mountain

McAfee's Knob