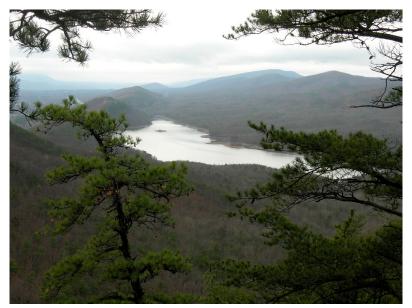

Carvin Cove

Hay Rock

A rock wall near Hay Rock

The AT near Angel Gap

Lamberts Meadow Shelter