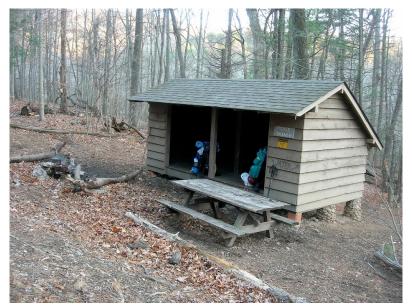

on Tinker Mountain



Carvin Cove



Hay Rock



A rock wall near Hay Rock



The AT near Angel Gap



Lamberts Meadow Shelter

#### December 30 Lamberts Meadow Shelter to Johns Spring Shelter 9.4 Miles



**Tinker Cliffs** 



Tinker Cliffs



**Tinker Cliffs** 



The AT on Tinker Mountain





The AT on Tinker Mountain



McAfee's Knob

## December 31 Johns Spring Shelter to Pickle Branch Shelter 13.6 Miles



A sunny morning



A little help on the sidehill



The AT on Catawba Mountain



The Catawba Valley and Cove Mountain



The Catawba Valley



The AT around Sandstone Ridge



The AT on Cove Mountain



The AT on Cove Mountain



Dragon's Tooth



Dragon's Tooth





Catawba Mountain and McAfee's Knob



The rocks at Dragon's Tooth





Craig Creek Valley



Craig Creek Valley



Pickle Branch Shelter

## January 1 Pickle Branch Shelter to Craig Creek 8.8 Miles



**Trout Creek** 



Climbing Brush Mountain



The AT on Brush Mountain



The Audie Murphy Memorial



A footbridge over a small creek



Craig Creek



The end of the hike at Craig Creek

## The End