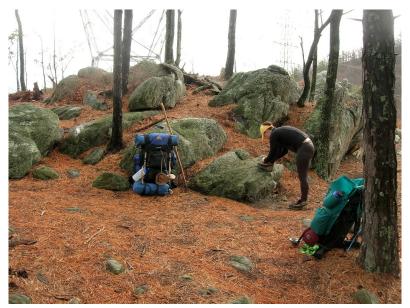

## December 31 Johns Spring Shelter to Pickle Branch Shelter 13.6 Miles

A sunny morning

A little help on the sidehill

The AT on Catawba Mountain

The Catawba Valley and Cove Mountain

The Catawba Valley

The AT around Sandstone Ridge