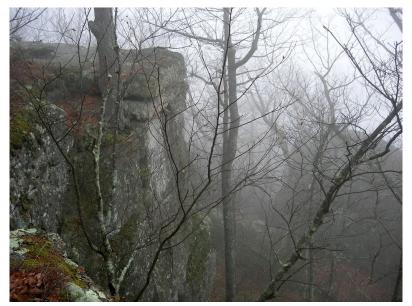

#### December 30 Lamberts Meadow Shelter to Johns Spring Shelter 9.4 Miles

**Tinker Cliffs** 

Tinker Cliffs

**Tinker Cliffs** 

The AT on Tinker Mountain

The AT on Tinker Mountain

McAfee's Knob